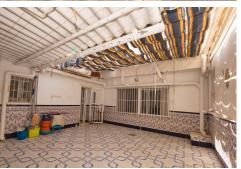

Stærð lóðar: 60 m²

Single-Storey House for Sale – Dual Entrance and Great PotentialDiscover this charming home built in 1960, fully renovated and set on two cadastral plots with a total of 180 m² of living space. Property layout: 3 bedrooms 2 spacious living rooms and 2 kitchens of 35 m², with air conditioning and wood-burning fireplaces 1 bathroom 1 storage room Bright inner courtyard of 25 m² Pleasant 60 m² garden with rear street access and a storage shed Sunny terrace The main highlight: Two independent entrances – one facing the main street, perfect for commercial use, and another private entrance for residential purposes. This layout offers the possibility to split the house into two separate living units. Ideal for: A profitable investment project Mixed use (residential/commercial) Two-family home With bright interiors and located in a growing area just 11 km from the beach, this is a rare opportunity! Don't miss out – book a viewing now!