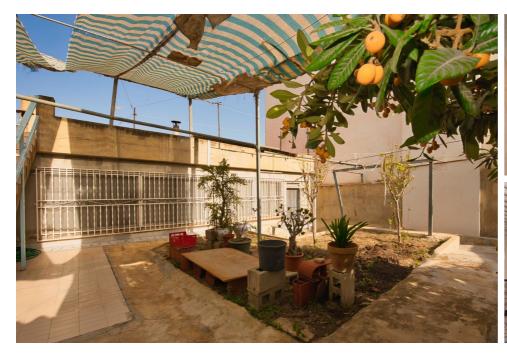

Stærð lóðar: 60 m²

Single-Storey House for Sale – Dual Entrance and Great PotentialDiscover this charming home built in 1960, fully renovated and set on two cadastral plots with a total of 180 m² of living space. Property layout: 3 bedrooms 2 spacious living rooms and 2 kitchens of 35 m², with air conditioning and wood-burning fireplaces 1 bathroom 1 storage room Bright inner courtyard of 25 m² Pleasant 60 m² garden with rear street access and a storage shed Sunny terrace The main highlight: Two independent entrances – one facing the main street, perfect for commercial use, and another private entrance for residential purposes. This layout offers the possibility to split the house into two separate living units. Ideal for: A profitable investment project Mixed use (residential/commercial) Two-family home With bright interiors and located in a growing area just 11 km from the beach, this is a rare opportunity! Don't miss out – book a viewing now!